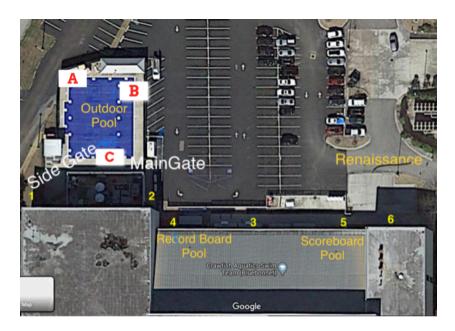

## **Review Facility/Pool Entry, and Pool Exit Points for Practices**

Please do not enter the pool deck earlier than 5 minutes before practice start time.

## Practice Groups in the Outdoor Pool, MONDAY-THURSDAY

#### -Drop off / Pick up Pick up from Main Gate (Zone 2 on map)

- Swimmers will enter and exit through the main outdoor pool ramp/gate from the main lot.
- Swimmers may begin entering the outdoor pool area starting 5 minutes prior to the practice time. (Wait for the coaches to indicate it is time to begin entering, once the previous practice group has exited)
- Following practice, they will be walked back to the ramp area for pick up.
- Parents will need to park and walk up for pick up- swimmers will NOT be released to locate cars in the parking lot and we cannot be responsible for loading a car that pulls up in the drive.

## Practice Groups in the Indoor Pool

\*Note, all Age Group groups will begin practice in the scoreboard pool, but some groups will move to the Record Board pool halfway through practice. See pool assignments by group/coach.

- The Scoreboard pool is located on the Renaissance Hotel side of the indoor facility.
- The Record Board pool is located on the end of the indoor facility closest to the outdoor pool.
- Parents will need to park and walk up for pick up- swimmers will NOT be released to locate cars in the parking lot.