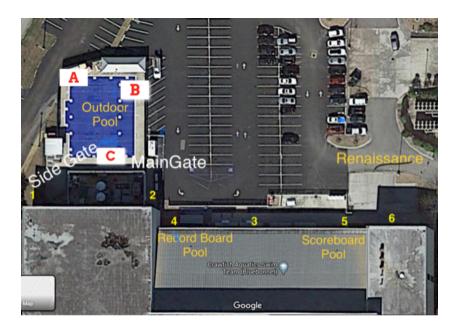

# Review Facility/Pool Entry, and Pool Exit Points for Practices

Please do not enter the pool deck earlier than 5 minutes before practice start time.

# <u>Practice Groups in the Outdoor Pool, MONDAY-THURSDAY</u>

-Drop off / Pick up Pick up from Main Gate (Zone 2 on map)

- Swimmers will enter and exit through the main outdoor pool ramp/gate from the main lot.
- Swimmers may begin entering the outdoor pool area starting 5 minutes prior to the practice time. (Wait for the coaches to indicate it is time to begin entering, once the previous practice group has exited)
- Following practice, they will be walked back to the ramp area for pick up.
- Parents will need to park and walk up for pick up- swimmers will NOT be released to locate cars in the parking lot and we cannot be responsible for loading a car that pulls up in the drive.

# <u>Practice Groups in the Indoor Pool</u>

\*Note, all Age Group groups will begin practice in the scoreboard pool, but some groups will move to the Record Board pool halfway through practice. See pool assignments by group/coach.

- The Scoreboard pool is located on the Renaissance Hotel side of the indoor facility.
- The Record Board pool is located on the end of the indoor facility closest to the outdoor pool.
- Parents will need to park and walk up for pick up- swimmers will NOT be released to locate cars in the parking lot.